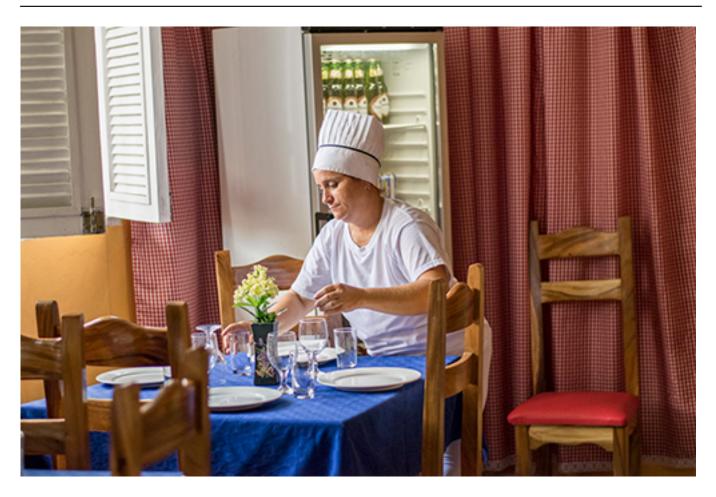

The Crucible is also of preference for its central location in the city and for the good treatment of workers to customers

The changes range from the rooms, the facade, the restaurant, the kitchen to the inner courtyard.

This hotel has 10 double rooms and two triple rooms, the first with a price of 80 pesos national currency and triple rooms at 90.

Completely new furniture that includes beds, mattresses, night lamps, bedside tables and other details are included in the change of image of the rooms, which also have air conditioning, TV, fan and telephone.

Those who stay will be entitled to breakfast, lunch and lunch at reasonable prices and reservations can be requested through the Reservations Bureau, located on the 12 floors of the capital of Pinar del Rio.