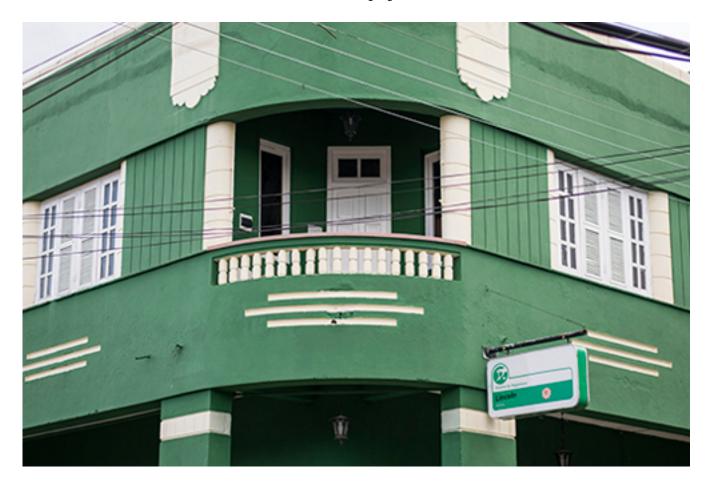

Category: Commerce

Published: Monday, 10 December 2018 12:52

Hits: 49721

The old building today shows a different appearance, although it retains the typical details of the twentieth century, specifically from the 40s, when the hotel opened its doors.

The Crucible is also of preference for its central location in the city and for the good treatment of workers to customers

The changes range from the rooms, the facade, the restaurant, the kitchen to the inner courtyard.