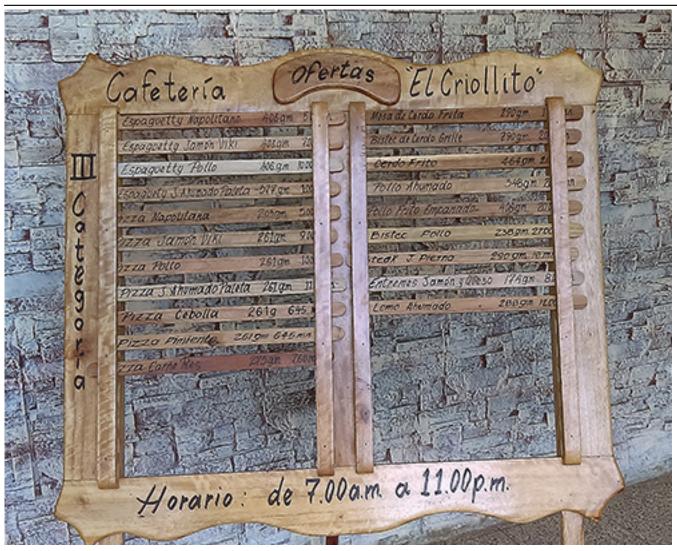

## Offers of El Criollito Cafeteria

Category: Gastronomy

Published: Tuesday, 30 January 2018 11:16 Written by María Isabel Perdigón Gutierrez

Hits: 23500

In this unit you can eat pizzas and spaghetti of different types and cream cheese. It also has a bar where soft drinks and alcoholic beverages are sold.