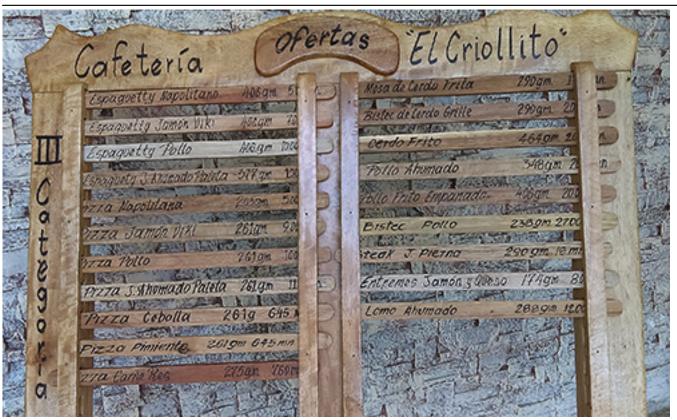

## Offers of El Criollito Cafeteria

Category: Gastronomy

Published: Tuesday, 30 January 2018 11:16 Written by María Isabel Perdigón Gutierrez

Hits: 23500

In this unit you can eat pizzas and spaghetti of different types and cream cheese. It also has a bar where soft drinks and alcoholic beverages are sold.